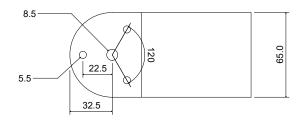

#### **Contents**

- 1 x CDDCB5
- 4 x M5x16 CSK socket head
- 4 x M5 Nyloc
- 4 x M5 washer

## **Technical Specifications**

| WEIGHT   | 0.41kgs                                   |
|----------|-------------------------------------------|
| MATERIAL | Weatherised polyester powder coated steel |