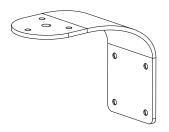

# CEILING BRACKET FOR CDD5 AND ADORN A40, A40T, A55 AND A55T

### **Features**

- Weatherised for outdoor installation
- Requires attachment to to wall bracket supplied with speaker
- Attached wall bracket provides tilt and pan
- Available in black (CDDCB5B), white (CDDCB5W) and custom RAL colours