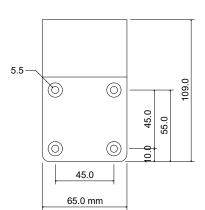

# CDDCB5

# CEILING BRACKET FOR CDD5 AND ADORN A40, A40T, A55 AND A55T

### **Features**

- Weatherised for outdoor installation
- Requires attachment to to wall bracket supplied with speaker
- Attached wall bracket provides tilt and pan
- Available in black (CDDCB5B), white (CDDCB5W) and custom RAL colours