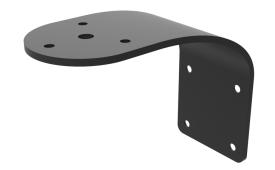

# CEILING BRACKET FOR CDD5 AND ADORN A40, A40T, A55 AND A55T

### **Features**

- Weatherised for outdoor installation
- Requires attachment to to wall bracket supplied with speaker
- Attached wall bracket provides tilt and pan
- Available in black (CDDCB5B), white (CDDCB5W) and custom RAL colours