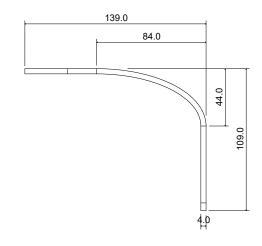

## **Technical Specifications**

| WEIGHT   | 0.41kgs                                   |
|----------|-------------------------------------------|
| MATERIAL | Weatherised polyester powder coated steel |